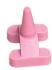

## PERFECT PEGS Ceramic Firing Pegs

Perfect Pegs, ceramic firing pegs, hold crowns and bridges in place in a porcelain furnace. They provide stability and allow for close placement. Perfect Pegs are excellent for use with Emax and Zirconia restorations.

## Perfect Pegs Advantages:

- **♣** Excellent for use with Emax and Zirconia restorations
- ♣ Allow close placement for crowns & bridges
- Provide stability
- ♣ Can be fired up to 2200° Fahrenheit
- **♣** Come in 3 different shapes

**Item # 112** For Small Anteriors / Small Bicuspids (Set of 6)

**Item #114** For Small Molars (Set of 6)

Item #116 For Large Molars / Large Bicuspids (Set of 6)

Item #119 Assortment (Set of 12)
For Small Anteriors / Small Ricuspids (4 ea

For Small Anteriors / Small Bicuspids (4 ea.); For Small Molars (4 ea.); For Large Molars / Large Bicuspids (4 ea.)