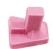

## PERFECT PEGS Ceramic Firing Pegs

Perfect Pegs, ceramic firing pegs, hold crowns and bridges in place in a porcelain furnace. They provide stability and allow for close placement. Perfect Pegs are excellent for use with Emax and Zirconia restorations.

## Perfect Pegs Advantages:

- **♣** Excellent for use with Emax and Zirconia restorations
- ♣ Allow close placement for crowns & bridges
- Provide stability
- ♣ Can be fired up to 2200° Fahrenheit
- **♣** Come in 3 different shapes

**Item # 112** For Small Anteriors / Small Bicuspids (Set of 6)

**Item #114** For Small Molars (Set of 6)

Item #116 For Large Molars / Large Bicuspids (Set of 6)

Item #119 Assortment (Set of 12)
For Small Anteriors / Small Ricuspids (4 ea

For Small Anteriors / Small Bicuspids (4 ea.); For Small Molars (4 ea.); For Large Molars / Large Bicuspids (4 ea.)