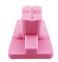

## PERFECT PEGS Ceramic Firing Pegs

Perfect Pegs, ceramic firing pegs, hold crowns and bridges in place in a porcelain furnace. They provide stability and allow for close placement. Perfect Pegs are excellent for use with Emax and Zirconia restorations.

## Perfect Pegs Advantages:

- **♣** Excellent for use with Emax and Zirconia restorations
- ♣ Allow close placement for crowns & bridges
- Provide stability
- ♣ Can be fired up to 2200° Fahrenheit
- **♣** Come in 3 different shapes

**Item # 112** For Small Anteriors / Small Bicuspids (Set of 6)

**Item #114** For Small Molars (Set of 6)

Item #116 For Large Molars / Large Bicuspids (Set of 6)

Item #119 Assortment (Set of 12)
For Small Anteriors / Small Ricuspids (4 ea

For Small Anteriors / Small Bicuspids (4 ea.); For Small Molars (4 ea.); For Large Molars / Large Bicuspids (4 ea.)